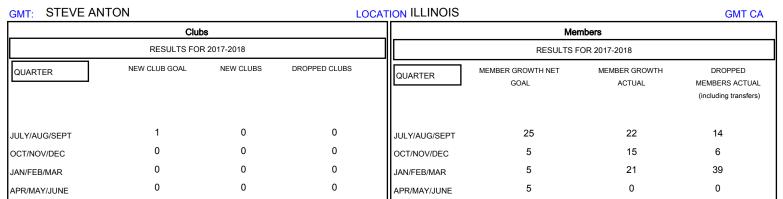

## District 1 CN

Results as of: 03/31/2018

| DROPPED CLUBS: 0  DROPPED MEMBERS |         | 20 CLUBS OF 32 ADDED 1 OR MORE NEW MEMBERS | GENDER DISTRIBUTION  MALE 735 (80.95%)  FEMALE 173 (19.05%)  Women Percentage Fiscal Year Goal: 30% |     |
|-----------------------------------|---------|--------------------------------------------|-----------------------------------------------------------------------------------------------------|-----|
| DECEASED                          | 13      | CLICK HERE FOR CUMULATIVE  MEMBERSHIP DATA | TOTAL FAMILY UNIT MEMBERS                                                                           | 104 |
| CLUB CANCELLED OTHER              | 0<br>46 |                                            | FAMILY MEMBERS PAYING HALF                                                                          | 53  |
| TOTAL                             | 59      |                                            | DUES                                                                                                |     |