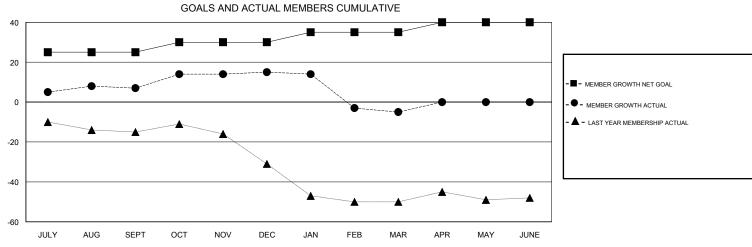

## District 1 CN

Results as of: 03/31/2018

| DROPPED CLUBS: 0  DROPPED MEMBERS |         | 20 CLUBS OF 32 ADDED 1 OR MORE NEW MEMBERS | GENDER DISTRIBUTION  MALE 735 (80.95%)  FEMALE 173 (19.05%)  Women Percentage Fiscal Year Goal: 30% |     |
|-----------------------------------|---------|--------------------------------------------|-----------------------------------------------------------------------------------------------------|-----|
| DECEASED                          | 13      | CLICK HERE FOR CUMULATIVE  MEMBERSHIP DATA | TOTAL FAMILY UNIT MEMBERS                                                                           | 104 |
| CLUB CANCELLED OTHER              | 0<br>46 |                                            | FAMILY MEMBERS PAYING HALF                                                                          | 53  |
| TOTAL                             | 59      |                                            | DUES                                                                                                |     |